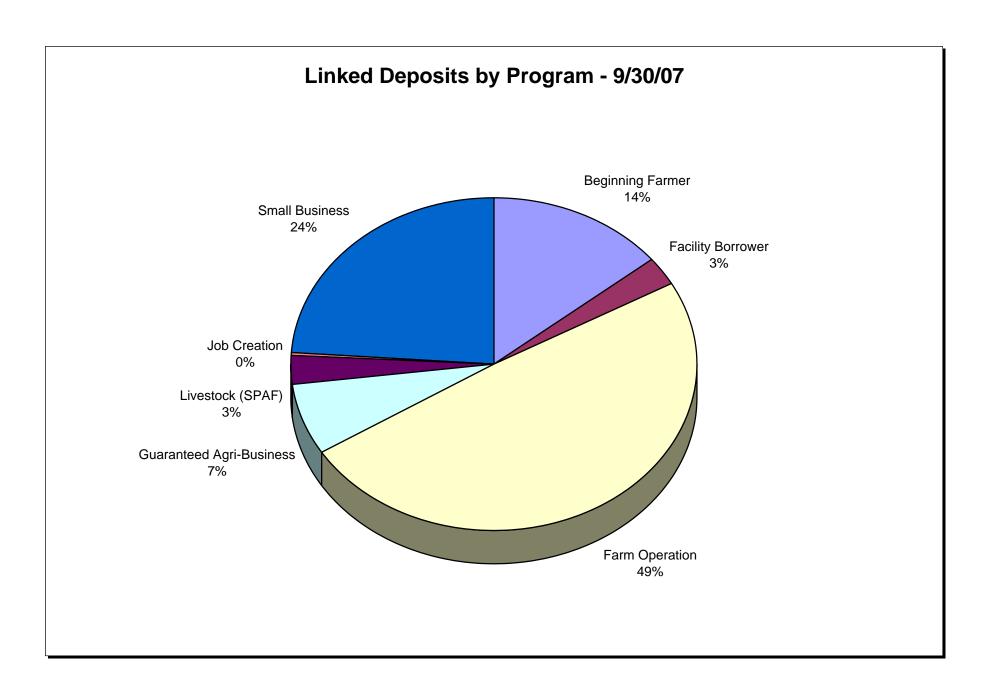

### **Linked Deposits by Program**

| Program                  | No. of Applicants |    |             | Amount eff.<br>9/30/2006 |             | <br>Change       | % Chg. |
|--------------------------|-------------------|----|-------------|--------------------------|-------------|------------------|--------|
| Agriculture              |                   |    |             |                          |             |                  |        |
| Beginning Farmer         | 126               | \$ | 26,263,971  | \$                       | 22,769,730  | \$<br>3,494,241  | 15%    |
| Facility Borrower        | 3                 |    | 5,291,000   |                          | -           | 5,291,000        | na     |
| Farm Operation           | 588               |    | 91,144,862  |                          | 70,105,458  | 21,039,404       | 30%    |
| Guaranteed Agri-Business | 467               |    | 12,572,684  |                          | 5,216,509   | 7,356,175        | 141%   |
| Livestock (SPAF)         | 37                |    | 5,137,735   |                          | 7,649,864   | (2,512,129)      | -33%   |
| Subtotal                 | 1,221             | \$ | 140,410,252 | \$                       | 105,741,561 | \$<br>34,668,691 | 33%    |
| Job Creation             | 4                 | \$ | 875,000     | \$                       | 575,000     | \$<br>300,000    | 52%    |
| Small Business           | 305               | \$ | 44,033,653  | \$                       | 19,504,534  | \$<br>24,529,119 | 126%   |
| TOTAL                    | 1,530             | \$ | 185,318,905 | \$                       | 125,821,095 | \$<br>59,497,810 | 47%    |