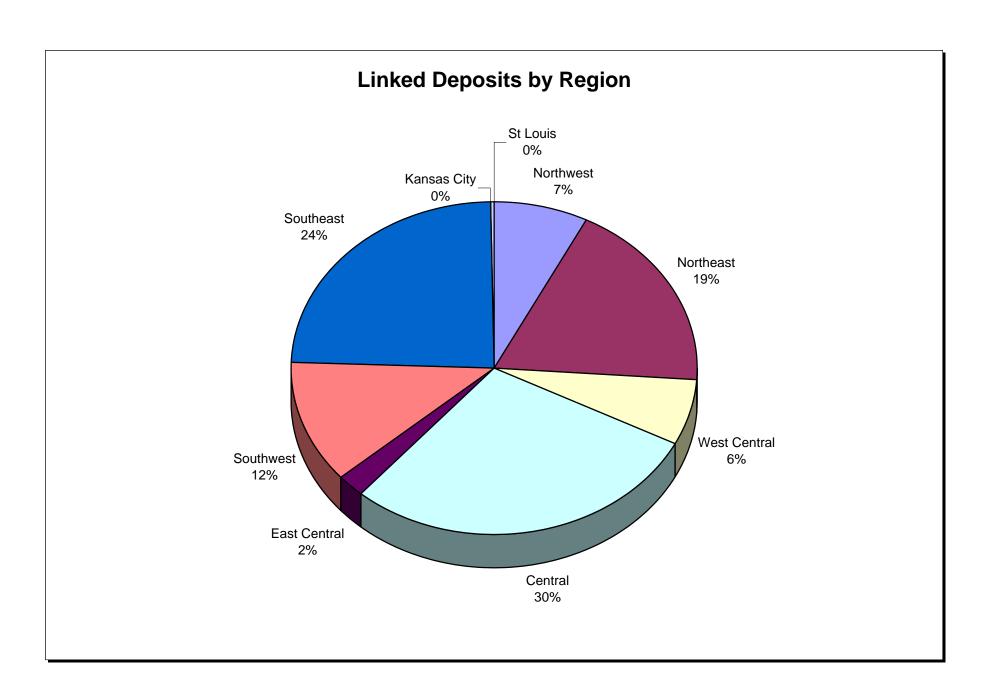

### **Linked Deposits by Region**

|   | <u>Region</u> |    | <u>Agriculture</u> | Job Creation | Small Business |            | <u>Total</u>   |      |
|---|---------------|----|--------------------|--------------|----------------|------------|----------------|------|
| 1 | Northwest     | \$ | 12,134,978         |              | \$             | 1,533,531  | \$ 13,668,509  | 7%   |
| 2 | Northeast     |    | 26,505,471         | 100,000      |                | 8,322,914  | 34,928,385     | 19%  |
| 3 | West Central  |    | 10,394,400         |              |                | 1,375,000  | 11,769,400     | 6%   |
| 4 | Central       |    | 35,549,796         | 125,000      |                | 17,692,705 | 53,367,501     | 29%  |
| 5 | East Central  |    | 1,177,500          |              |                | 2,893,613  | 4,071,113      | 2%   |
| 6 | Southwest     |    | 16,309,722         |              |                | 5,758,975  | 22,068,697     | 12%  |
| 7 | Southeast     |    | 37,796,885         | 650,000      |                | 6,456,915  | 44,903,800     | 24%  |
| 8 | Kansas City   |    | 541,500            |              |                |            | 541,500        | 0%   |
| 9 | St Louis      |    |                    |              |                |            | -              | 0%   |
|   | TOTAL         | \$ | 140,410,252        | \$ 875,000   | \$             | 44,033,653 | \$ 185,318,905 | 100% |