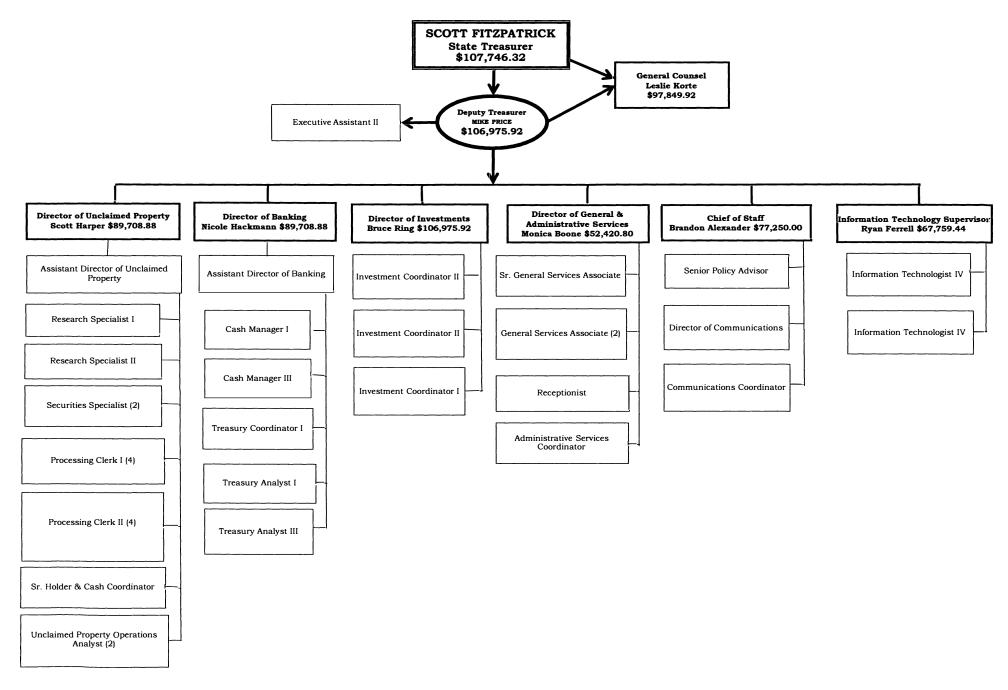

# TABLE OF CONTENTS OFFICE OF THE MISSOURI STATE TREASURER FY 2022 BUDGET REQUEST

|                                                                   | PAGE |
|-------------------------------------------------------------------|------|
| Executive Budget Narrative                                        | 1    |
| State Auditor Reports and Legislative Oversight Evaluations       | 3    |
| Core - State Treasurer's Office                                   | 4    |
| Core - Abandoned Fund Advertising and Auction                     | 16   |
| Core - Treasurer's Information Fund                               | 24   |
| Core - Duplicate and Outlawed Checks                              | 29   |
| New Decision Item - Duplicate and Outlawed Increase               | 34   |
| Core - Abandoned Fund Claims                                      | 37   |
| Core - Abandoned Fund Transfer                                    | 42   |
| New Decision Item - GR to AF Transfer Increase                    | 47   |
| Core - Abandoned Fund to General Revenue Transfer                 | 50   |
| New Decision Item - AF to GR Transfer Increase                    | 55   |
| Core - Linked Deposit Refunds                                     | 58   |
| Core - Debt Offset Transfer                                       | 63   |
| Core - Biennial to General Revenue Transfer                       | 68   |
| New Decision Item - Biennial Transfer Increase                    | 74   |
| Core - State Public School Transfer                               | 77   |
| Other Submissions:                                                |      |
| Fund Financial Summary - State Treasurer's General Operating Fund | 82   |
| Fund Financial Summary - Abandoned Fund                           | 84   |
| Fund Financial Summary - Central Check Mail                       | 86   |
| Fund Financial Summary - Treasurer's Information Fund             | 88   |
| Fund Financial Summary - Pansy Johnson-Travis Memorial State Fund | 90   |
| Flexibility Requests                                              | 92   |
| Department Organization Chart                                     | 93   |