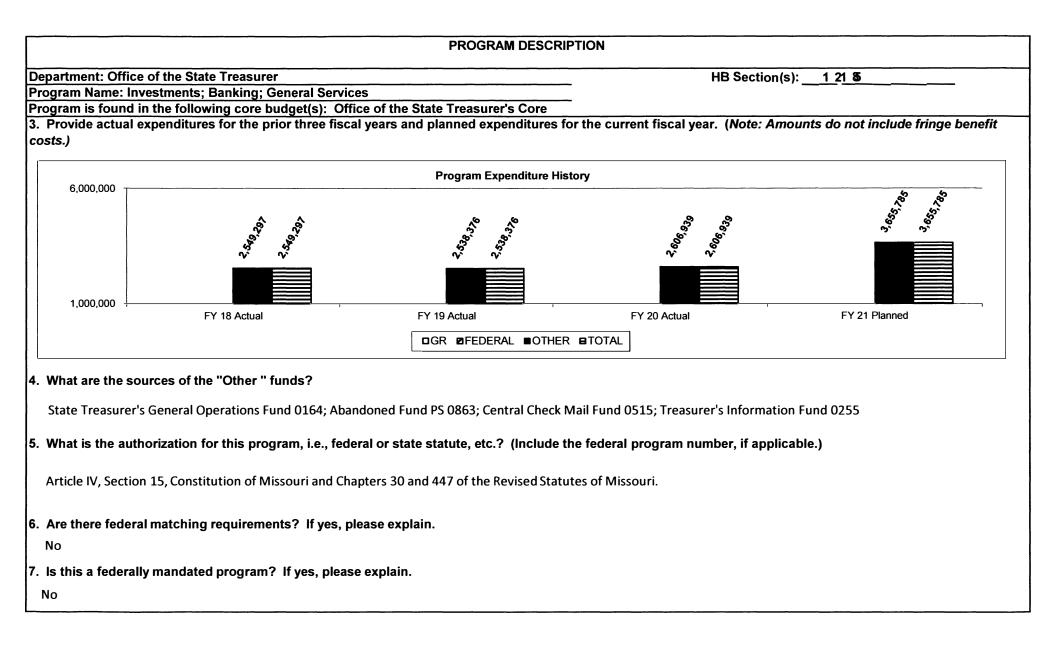

# CORE DECISION ITEM

| Department Office of the State T                                          | reasurer          |                   |                   | Bu                     | dget Unit 27201 | IC          |                      |           |
|---------------------------------------------------------------------------|-------------------|-------------------|-------------------|------------------------|-----------------|-------------|----------------------|-----------|
| Division Operating Office Core                                            |                   |                   |                   |                        |                 |             |                      |           |
| Core                                                                      |                   |                   |                   | HB                     | Section 12.18   | 5           |                      |           |
| 3. PROGRAM LISTING (list prog                                             | grams includ      | ed in this cor    | e funding)        |                        |                 |             |                      |           |
| Office of the Missouri State Trea                                         | asurer            |                   |                   |                        |                 |             |                      |           |
| 4. FINANCIAL HISTORY                                                      |                   |                   |                   |                        |                 |             |                      |           |
|                                                                           | FY 2018<br>Actual | FY 2019<br>Actual | FY 2020<br>Actual | FY 2021<br>Current Yr. | <u> </u>        | Actual Expe | nditures (All Funds) |           |
| Appropriation (All Funds)                                                 | 2,854,188         | 2,871,876         | 3,122,449         | 3,655,785              |                 |             |                      |           |
| Less Reverted (All Funds)                                                 | 0                 | 0                 | 0                 | 0                      | 2,700,000       |             |                      |           |
| Less Restricted (All Funds)*                                              | 0                 | 0                 | 0                 | 0                      |                 |             |                      | 2,606,939 |
| Budget Authority (All Funds)                                              | 2,854,188         | 2,871,876         | 3,122,449         | 3,655,785              | 2,600,000       | 2,549,297   | 2,538,376            |           |
| Actual Expenditures (All Funds)                                           | 2,549,297         | 2,538,376         | 2,606,939         | N/A                    | 2,500,000       |             |                      |           |
| Jnexpended (All Funds)                                                    | 304,891           | 333,500           | 515,510           | N/A                    |                 |             |                      |           |
|                                                                           |                   |                   | 2                 |                        | 2,400,000       |             |                      |           |
| Unexpended, by Fund:                                                      |                   |                   |                   |                        |                 |             |                      |           |
| General Revenue                                                           | 0                 | 0                 | 0                 | N/A                    | 2,300,000       |             |                      |           |
| Federal                                                                   | 0                 | 0                 | 0                 | N/A                    |                 |             |                      |           |
| Other                                                                     | 304,891           | 333,500           | 515,510           | N/A                    | 2,200,000       |             |                      |           |
|                                                                           |                   |                   |                   |                        | 2,100,000       |             |                      |           |
| *Current Year restricted amount is                                        | as of             | ·                 |                   |                        |                 | FY 2018     | FY 2019              | FY 2020   |
| Reverted includes the statutory thr<br>Restricted includes any Governor's | •                 |                   | • • • •           | ,                      |                 |             |                      |           |