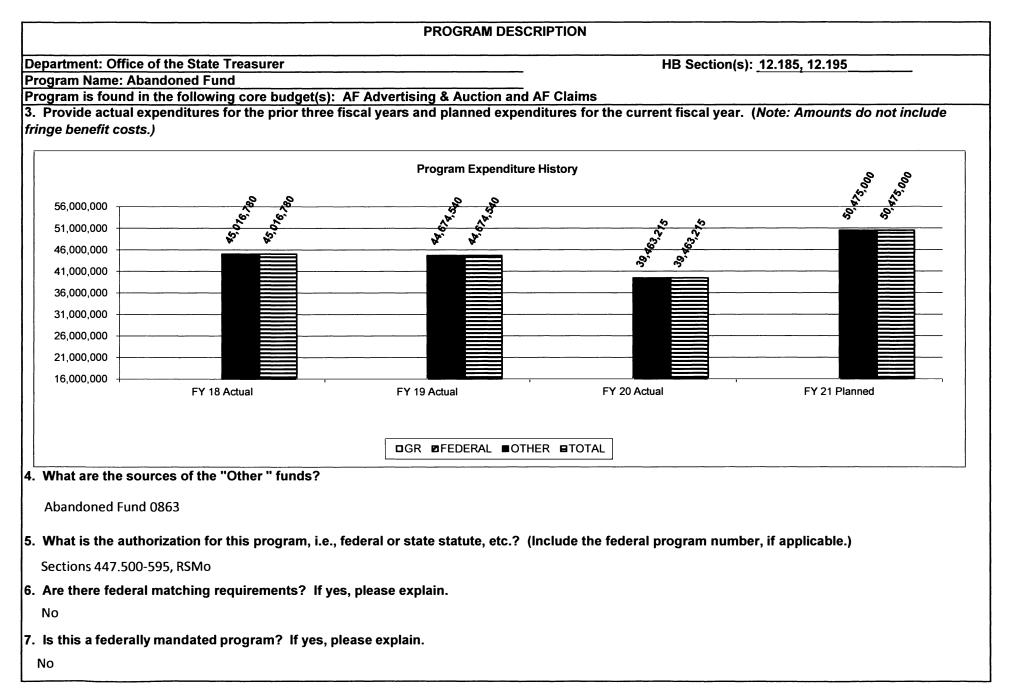

#### Department Office of the State Treasurer Budget Unit 27206C **Division Abandoned Fund Advertising & Auction** Core **HB Section** 12.185 4. FINANCIAL HISTORY **FY 2018** FY 2019 FY 2020 FY 2021 **Actual Expenditures (All Funds)** Actual Actual Actual Current Yr. Appropriation (All Funds) 1,475,000 1.475.000 1,475,000 1,475,000 1,900,000 Less Reverted (All Funds) 0 0 0 0 Less Restricted (All Funds)\* 0 0 0 0 1,800,000 Budget Authority (All Funds) 1,475,000 1,475,000 1,475,000 1,475,000 1,700,000 1,282,747 1,600,000 Actual Expenditures (All Funds) 1,302,452 1,244,768 N/A Unexpended (All Funds) 192,253 230,232 N/A 172,548 1,500,000 1,400,000 Unexpended, by Fund: 1,282,747 1,302,452 1,244,768 1,300,000 **General Revenue** 0 0 0 N/A Federal 0 N/A 0 0 1,200,000 Other 192,253 172,548 230,232 N/A 1,100,000 1,000,000 FY 2018 FY 2019 FY 2020 \*Current Year restricted amount is as of . Reverted includes the statutory three percent reserve amount (when applicable). Restricted includes any Governor's expenditure restrictions which remained at the end of the fiscal year (when applicable).